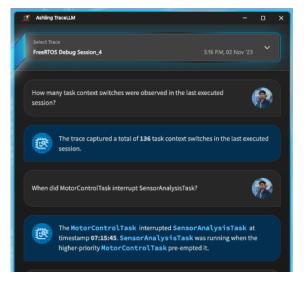

Drum roll please and now the moment we have all been waiting for here in Ashling- the big reveal! We are very excited this year to introduce <u>TraceLLM</u> our Al-driven, analysis engine designed by Ashling to enhance RISC-V based systems debug and trace exploration. Built to work seamlessly within Ashling's *RiscFree* Debugger, *TraceLLM* offers unprecedented insights into your program's real-time behaviour through an intelligent trace capture and analysis engine which can be queried using a natural language, prompt-based interface.

Say goodbye to complex dialogs and limited views. Just ask, and *TraceLLM* responds by examining the captured trace and delivers unprecedented insights including pinpointing potential bottlenecks, performance issues and offering actionable insights.