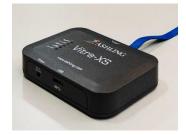

Vitra-XS Debug and Trace Probe: Designed

for embedded developers, this probe supports multiple target architectures, including RISC-V systems with N-Trace or E-Trace, and Arm systems using CoreSight™ trace technologies (ETM, PTM, etc.). It integrates seamlessly with Ashling's recently enhanced *RiscFree*™ debugger, now featuring new Profiling, Code-coverage and Dynamic Function-flow Timeline views.